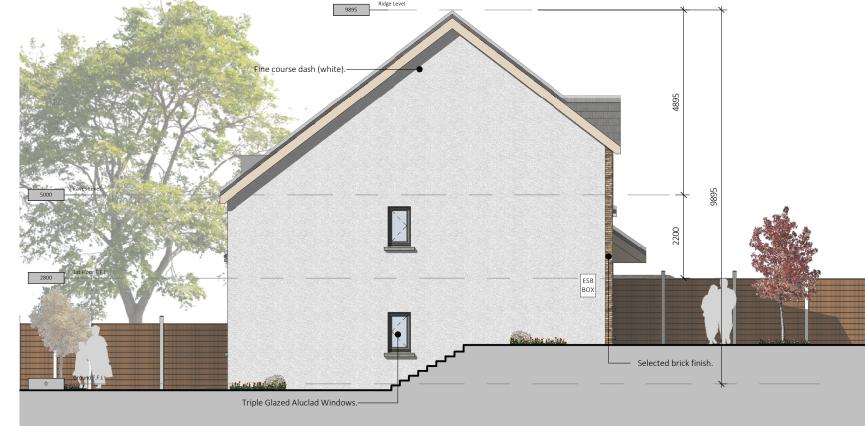

|                                     |                                         |                                          |                                         |                                          |                                          |                                           |                                    |                        |  |
| 1BED/2P APARTMENT                 | 45                                |                                     | 11                                      |                                          | 23                                      |                                          | 11                                       |                                           | 3                                  |                        |  |









## Material Finishes 1:1

## **IMPORTANT - TO BE READ**

-Copyright of this drawing is reserved by BRH Architecture and Engineering.
-All construction methods, materials, installations to be in accordance with all building regulations and codes of practice at the time of construction.
-All sub-contractors are ultimately responsible for ensuring compliance with regulations within their own trade.
-The user of this drawing shall cross-check dimensions shown on this drawing with relevant dimensions shown on other drawings issued by BRH Architecture and Engineering and by other design consultants relevant to the project prior to any fabrication or construction on site. All errors, omissions and discovered inconsistencies to be reported to the BRH Architecture and Engineering immediatel