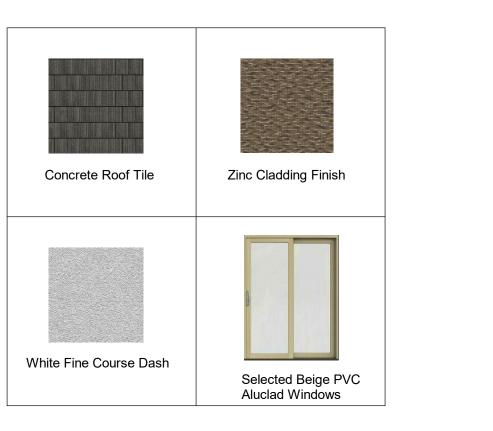

|                                         |                                          |                                         |                                          |                                          |                                           |                                    |                        |  |
| 1BED/2P APARTMENT                 | 45                                |                                     | 11                                      |                                          | 23                                      |                                          | 11                                       |                                           | 3                                  |                        |  |









## Material Finishes 1:1

## **IMPORTANT - TO BE READ**

-Copyright of this drawing is reserved by BRH Architecture and Engineering.
-All construction methods, materials, installations to be in accordance with all building regulations and codes of practice at the time of construction.
-All sub-contractors are ultimately responsible for ensuring compliance with regulations within their own trade.
-The user of this drawing shall cross-check dimensions shown on this drawing with relevant dimensions shown on other drawings issued by BRH Architecture and Engineering and by other design consultants relevant to the project prior to any fabrication or construction on site. All errors, omissions and discovered inconsistencies to be reported to the BRH Architecture and Engineering immediately.
-Al