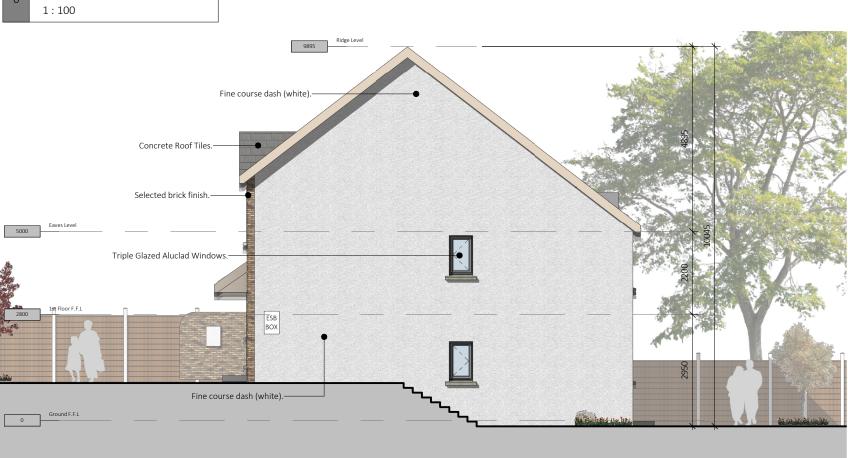

|                                     |                                         |                                          |                                         |                                          |                                          |                                           |                                    |                        |  |
| 1BED/2P APARTMENT                 | 45                                |                                     | 11                                      |                                          | 23                                      |                                          | 11                                       |                                           | 3                                  |                        |  |









## Material Finishes 1:1

## **IMPORTANT - TO BE READ**

-Copyright of this drawing is reserved by BRH Architecture and Engineering.
-All construction methods, materials, installations to be in accordance with all building regulations and codes of practice at the time of construction.
-All sub-contractors are ultimately responsible for ensuring compliance with regulations within their own trade.
-The user of this drawing shall cross-check dimensions shown on this drawing with relevant dimensions shown on other drawings issued by BRH Architecture and Engineering and by other design consultants relevant to the project prior to any fabrication or construction on site. All errors, omissions and discovered inconsistencies to be reported to the BRH Architecture and Engineering immediately.