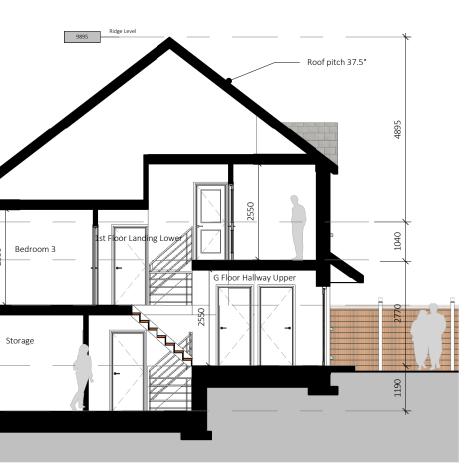

| North Point and Finished Floor Level<br>Varies. Refer to Site Masterplan. |                                              |                         |          |    |  |  |  |  |  |  |  |
|---------------------------------------------------------------------------|----------------------------------------------|-------------------------|----------|----|--|--|--|--|--|--|--|
|                                                                           |                                              |                         |          |    |  |  |  |  |  |  |  |
|                                                                           |                                              |                         |          |    |  |  |  |  |  |  |  |
|                                                                           |                                              |                         |          |    |  |  |  |  |  |  |  |
|                                                                           |                                              |                         |          |    |  |  |  |  |  |  |  |
| 2 Submitte                                                                | d for Planning                               |                         | 01/01/21 | OC |  |  |  |  |  |  |  |
|                                                                           | d for Planning                               |                         | 18/01/21 | JP |  |  |  |  |  |  |  |
| Rev DETAIL                                                                |                                              |                         | DATE     | BY |  |  |  |  |  |  |  |
| BKH                                                                       |                                              |                         |          |    |  |  |  |  |  |  |  |
| Design Partners<br>Architecture & Engineering                             |                                              |                         |          |    |  |  |  |  |  |  |  |
| Phoenix House, Monahan Road, Cork.                                        |                                              |                         |          |    |  |  |  |  |  |  |  |
| -                                                                         | Г-021 2376150                                | E:info@brh.i            | е        |    |  |  |  |  |  |  |  |
| CLIENT:                                                                   | Eoin Sheehan                                 |                         |          |    |  |  |  |  |  |  |  |
| PROJECT:                                                                  | Residential Dev<br>Monacnapa, Bl<br>Co. Cork |                         |          |    |  |  |  |  |  |  |  |
| DRG:                                                                      | House Type 2C<br>Sections - 4 Blo            | Plans, Elevatior<br>ock | 15 &     |    |  |  |  |  |  |  |  |
|                                                                           |                                              | -                       |          |    |  |  |  |  |  |  |  |