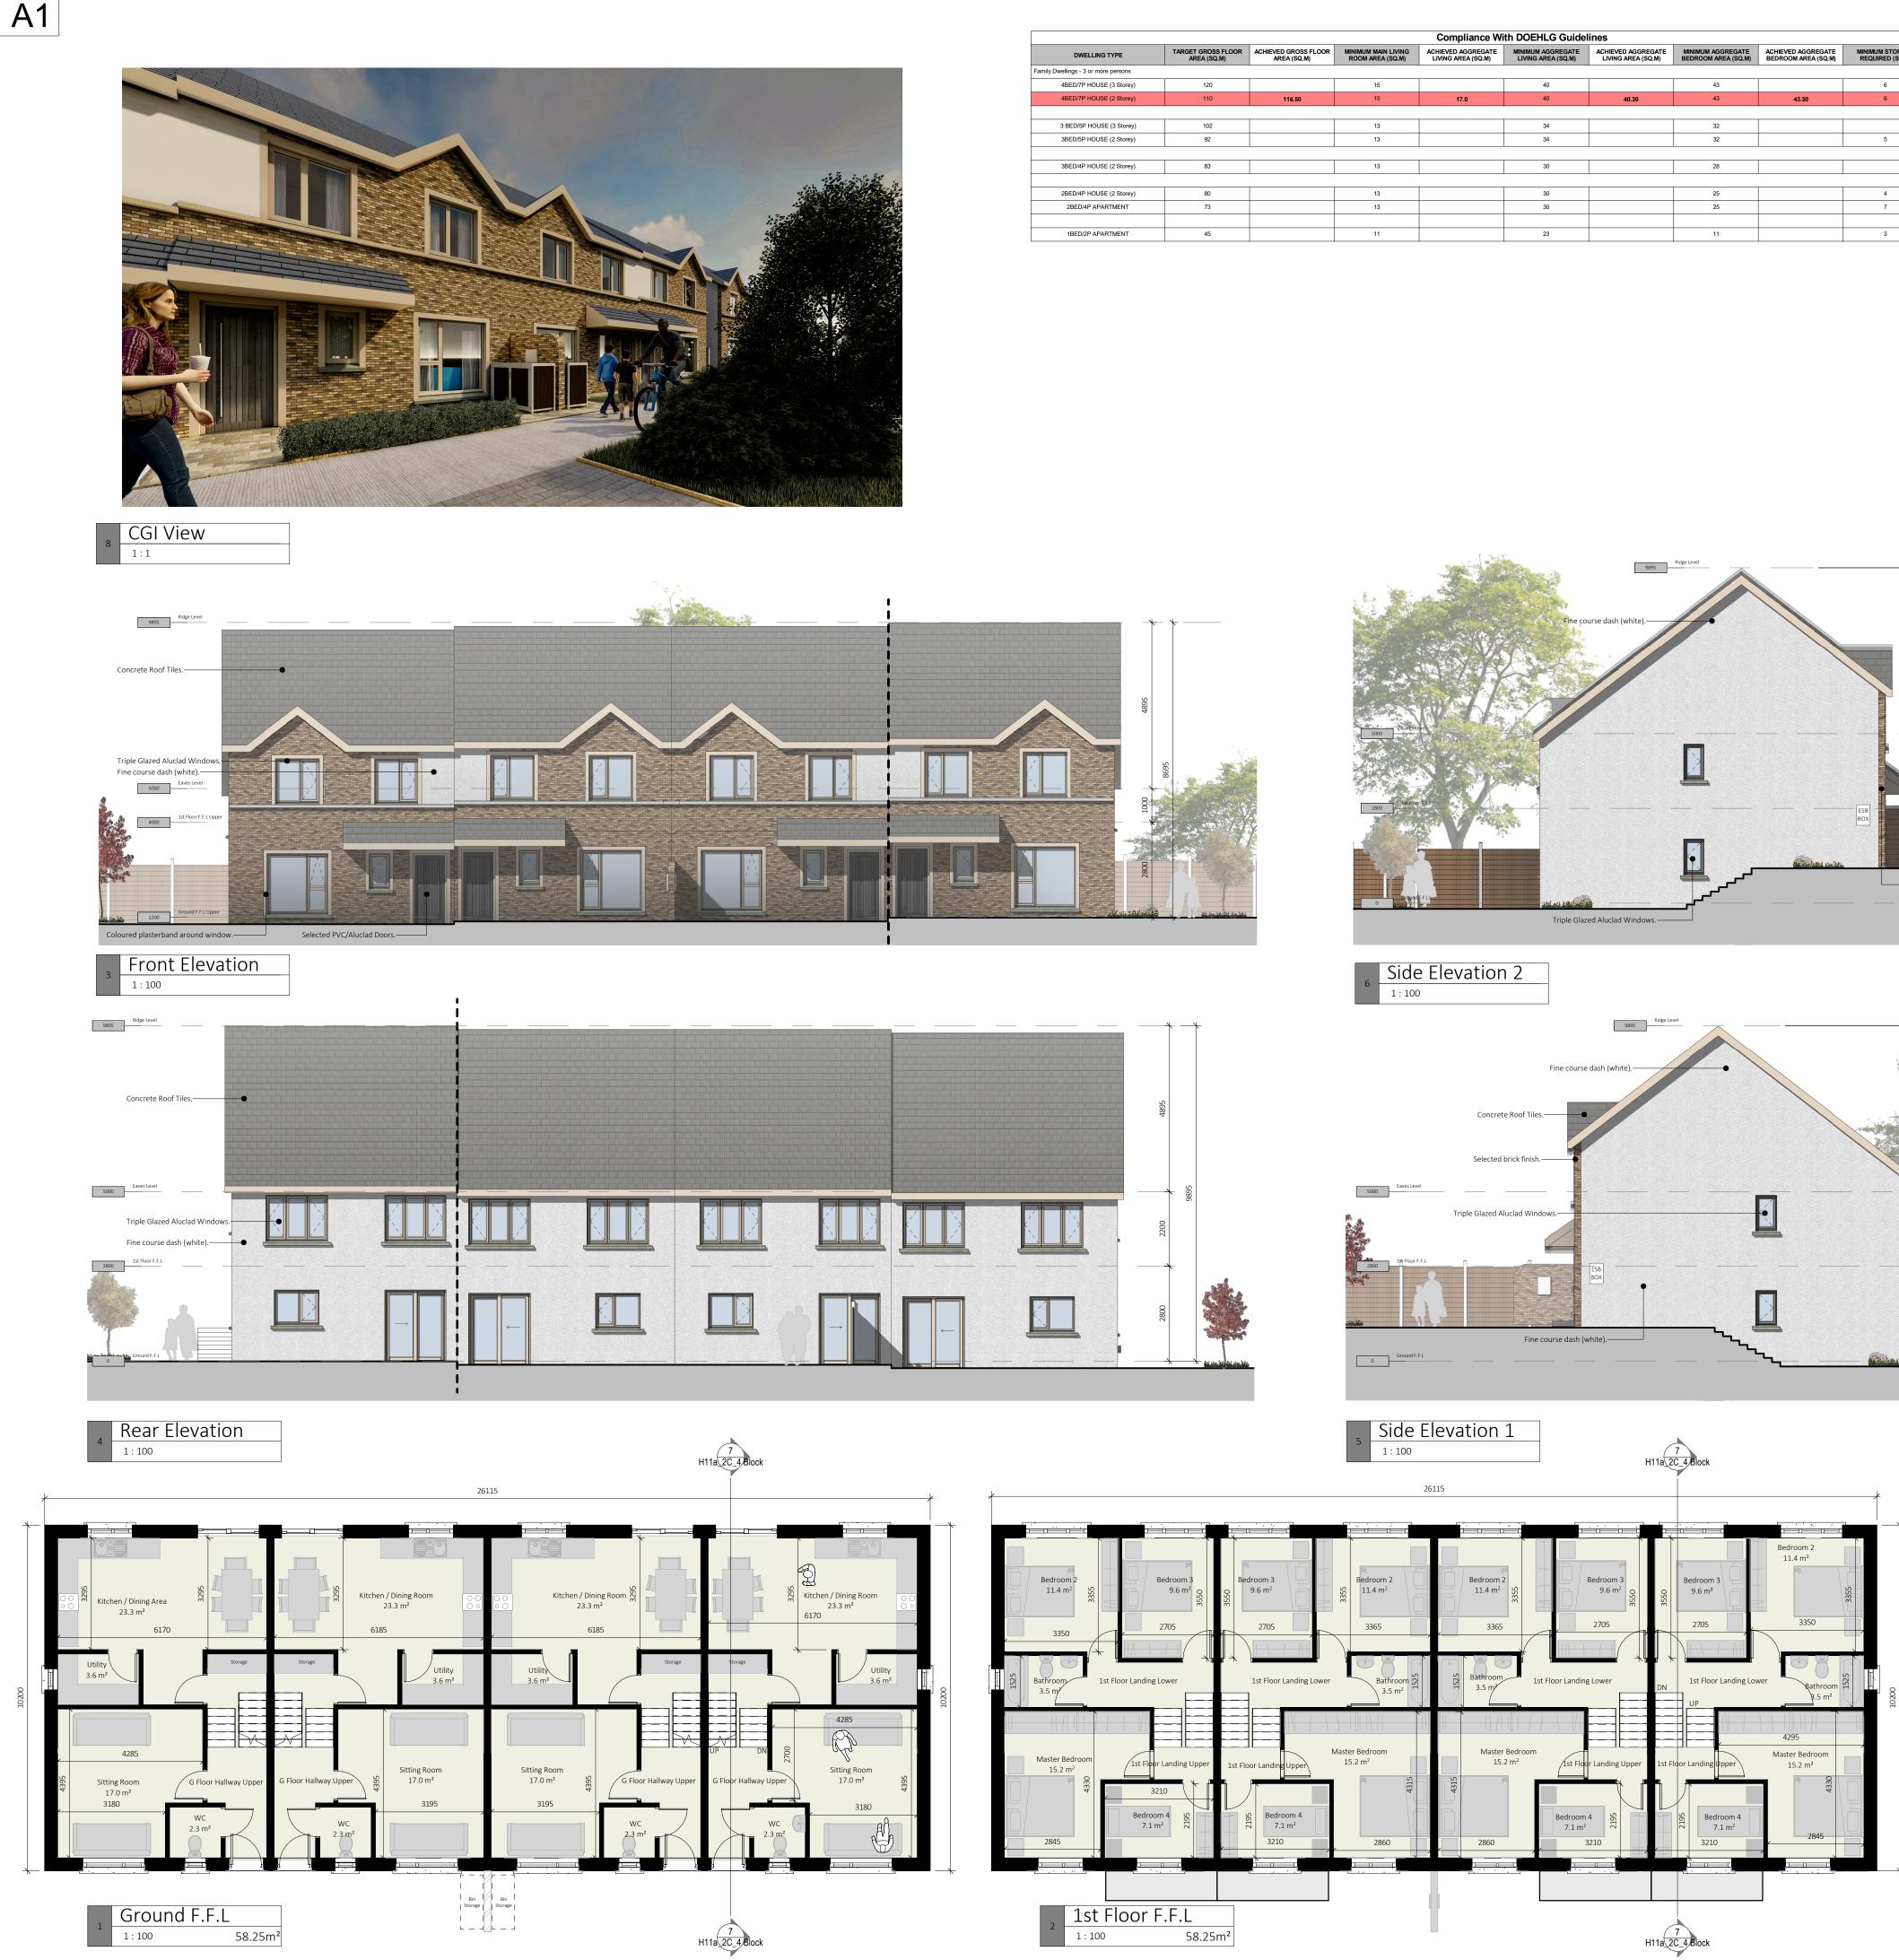

| Compliance With DOEHLG Guidelines |                                   |                                     |                                         |                                          |                                         |                                          |                                          |                                           |                                    |                        |  |
|-----------------------------------|-----------------------------------|-------------------------------------|-----------------------------------------|------------------------------------------|-----------------------------------------|------------------------------------------|------------------------------------------|-------------------------------------------|------------------------------------|------------------------|--|
| DWELLING TYPE                     | TARGET GROSS FLOOR<br>AREA (SQ.M) | ACHIEVED GROSS FLOOR<br>AREA (SQ.M) | MINIMUM MAIN LIVING<br>ROOM AREA (SQ.M) | ACHIEVED AGGREGATE<br>LIVING AREA (SQ.M) | MINIMUM AGGREGATE<br>LIVING AREA (SQ.M) | ACHIEVED AGGREGATE<br>LIVING AREA (SQ.M) | MINIMUM AGGREGATE<br>BEDROOM AREA (SQ.M) | ACHIEVED AGGREGATE<br>BEDROOM AREA (SQ.M) | MINIMUM STORAGE<br>REQUIRED (SQ.M) | ACHIEVED STORAGE (SQ.N |  |
| Dwellings - 3 or more persons     |                                   |                                     |                                         |                                          |                                         |                                          |                                          |                                           |                                    |                        |  |
| 4BED/7P HOUSE (3 Storey)          | 120                               |                                     | 15                                      |                                          | 40                                      |                                          | 43                                       |                                           | 6                                  |                        |  |
| 4BED/7P HOUSE (2 Storey)          | 110                               | 116.50                              | 15                                      | 17.0                                     | 40                                      | 40.30                                    | 43                                       | 43.30                                     | 6                                  | 6                      |  |
|                                   |                                   |                                     |                                         |                                          |                                         |                                          |                                          |                                           |                                    |                        |  |
| 3 BED/5P HOUSE (3 Storey)         | 102                               |                                     | 13                                      |                                          | 34                                      |                                          | 32                                       |                                           |                                    |                        |  |
| 3BED/5P HOUSE (2 Storey)          | 92                                |                                     | 13                                      |                                          | 34                                      |                                          | 32                                       |                                           | 5                                  |                        |  |
|                                   |                                   |                                     |                                         |                                          |                                         | 1                                        | 1                                        | 1                                         |                                    | 1                      |  |
| 3BED/4P HOUSE (2 Storey)          | 83                                |                                     | 13                                      |                                          | 30                                      |                                          | 28                                       |                                           |                                    |                        |  |
|                                   |                                   |                                     |                                         |                                          |                                         |                                          |                                          |                                           |                                    |                        |  |
| 2BED/4P HOUSE (2 Storey)          | 80                                |                                     | 13                                      |                                          | 30                                      |                                          | 25                                       |                                           | 4                                  |                        |  |
| 2BED/4P APARTMENT                 | 73                                |                                     | 13                                      |                                          | 30                                      |                                          | 25                                       |                                           | 7                                  |                        |  |
|                                   |                                   |                                     |                                         |                                          |                                         |                                          |                                          |                                           |                                    |                        |  |
| 1BED/2P APARTMENT                 | 45                                |                                     | 11                                      |                                          | 23                                      |                                          | 11                                       |                                           | 3                                  |                        |  |